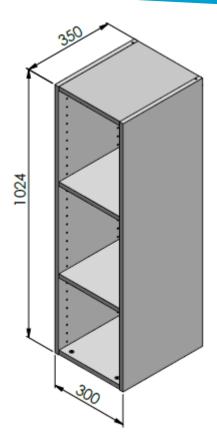

## Technical data

| Name product                         | TALL TOP CABINET-W300XH1024XD350-H30/103-LM POLAND |  |  |
|--------------------------------------|----------------------------------------------------|--|--|
| Weight in kg (with packaging)        | 12,9                                               |  |  |
| Size of product: Lxlxh in centimetre | 30x35x102,4                                        |  |  |
| Colour                               | White                                              |  |  |
| Material                             | Pb/MFC , HDF                                       |  |  |
| Material certification               | FSC Mix                                            |  |  |
|                                      |                                                    |  |  |
|                                      |                                                    |  |  |
|                                      |                                                    |  |  |